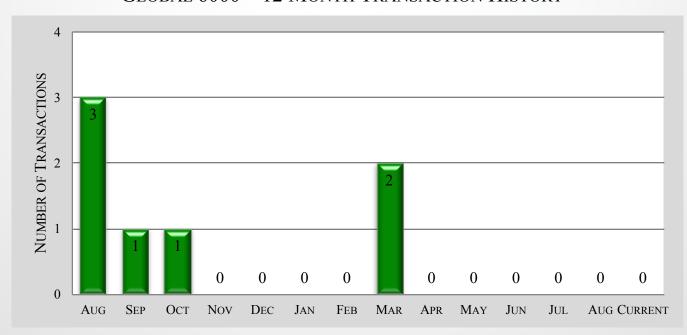

#### GLOBAL 6000 – 12 MONTH TRANSACTION HISTORY

#### GLOBAL 6000 – 6 MONTH MARKET HISTORY

| MONTH                     | APR     | MAY     | Jun    | JUL     | AUG     | CURRENT | AVERAGE |
|---------------------------|---------|---------|--------|---------|---------|---------|---------|
| AVERAGE<br>ASK PRICE      | \$43.4M | \$43.4M | \$43.6 | \$43.6M | \$41.5M | \$41.3M | \$42.8M |
| NUMBER FOR<br>SALE        | 10      | 13      | 16     | 16      | 16      | 14      | 14      |
| ACTIVE FLEET              | 187     | 191     | 193    | 193     | 198     | 198     | 193     |
| PERCENTAGE<br>FOR SALE    | 5%      | 7%      | 8%     | 8%      | 8%      | 7%      | 7%      |
| Average<br>Year           | 2013    | 2013    | 2013   | 2013    | 2013    | 2013    | 2013    |
| AVERAGE DAYS<br>ON MARKET | 311     | 295     | 290    | 289     | 289     | 327     | 300     |
| AVERAGE<br>AIRFRAME TIME  | 994     | 1,068   | 1,074  | 1,074   | 1,095   | 1,165   | 1,078   |
| TRANSACTIONS              | 0       | 0       | 0      | 0       | 0       | TBD     | 0 TOTAL |