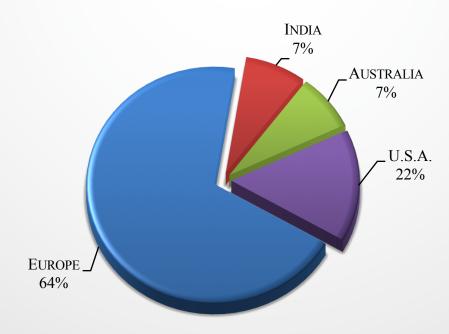

#### CURRENT GLOBAL 6000 MARKET BY SELLER LOCATION

### GLOBAL 6000 MARKET DETAILS AS OF AUGUST 2016 ARRANGED BY LOCATION

| YEAR | DAYS ON<br>MARKET | ASK PRICE    | AIRFRAME TOTAL<br>TIME | LOCATION  |
|------|-------------------|--------------|------------------------|-----------|
| 2013 | 107               | \$39,900,000 | 519                    | Australia |
| 2013 | 500               | \$46,000,000 | 210                    | Europe    |
| 2013 | 333               | \$39,750,000 | 545                    | Europe    |
| 2014 | 65                | \$40,250,000 | 777                    | Europe    |
| 2012 | 289               | \$40,000,000 | 900                    | Europe    |
| 2012 | 616               | \$34,500,000 | 1,400                  | Europe    |
| 2012 | 67                | \$35,500,000 | 1,530                  | Europe    |
| 2013 | 87                | \$40,000,000 | 1,755                  | Europe    |
| 2011 | 390               | \$41,000,000 | 1,902                  | Europe    |
| 2012 | 668               | \$42,250,000 | 3,643                  | Europe    |
| 2014 | 554               | \$42,000,000 | 360                    | India     |
| 2015 | 67                | \$49,900,000 | 10                     | U.S.A.    |
| 2016 | 128               | \$51,500,000 | 31                     | U.S.A.    |
| 2012 | 706               | \$36,000,000 | 2,728                  | U.S.A.    |