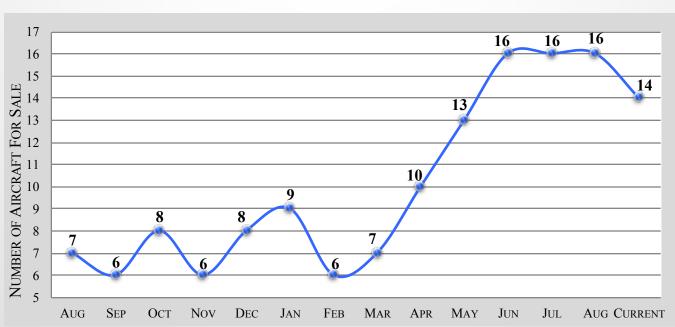

#### GLOBAL 6000–12 MONTH FOR SALE INVENTORY HISTORY

## GLOBAL 6000 MARKET OVERVIEW AUGUST 2016

Currently, there are 14 Global 6000s for sale of 198 aircraft, representing 7% of the active fleet.