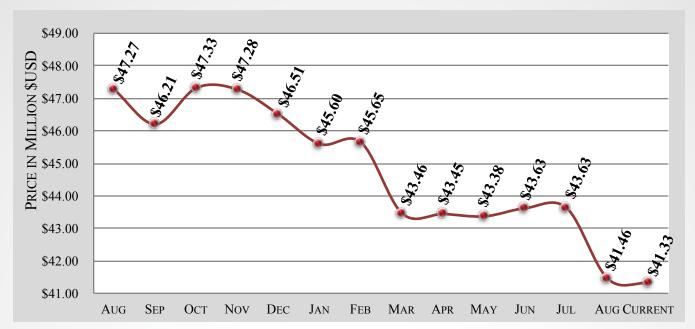

#### GLOBAL 6000 – 12 MONTH ASKING PRICE TREND

#### GLOBAL 6000 – 6 MONTH MARKET HISTORY

| MONTH                     | APR     | MAY     | Jun    | JUL     | AUG     | CURRENT | AVERAGE |
|---------------------------|---------|---------|--------|---------|---------|---------|---------|
| AVERAGE<br>ASK PRICE      | \$43.4M | \$43.4M | \$43.6 | \$43.6M | \$41.5M | \$41.3M | \$42.8M |
| NUMBER FOR<br>SALE        | 10      | 13      | 16     | 16      | 16      | 14      | 14      |
| ACTIVE FLEET              | 187     | 191     | 193    | 193     | 198     | 198     | 193     |
| PERCENTAGE<br>FOR SALE    | 5%      | 7%      | 8%     | 8%      | 8%      | 7%      | 7%      |
| Average<br>Year           | 2013    | 2013    | 2013   | 2013    | 2013    | 2013    | 2013    |
| AVERAGE DAYS<br>ON MARKET | 311     | 295     | 290    | 289     | 289     | 327     | 300     |
| AVERAGE<br>AIRFRAME TIME  | 994     | 1,068   | 1,074  | 1,074   | 1,095   | 1,165   | 1,078   |
| TRANSACTIONS              | 0       | 0       | 0      | 0       | 0       | TBD     | 0 TOTAL |