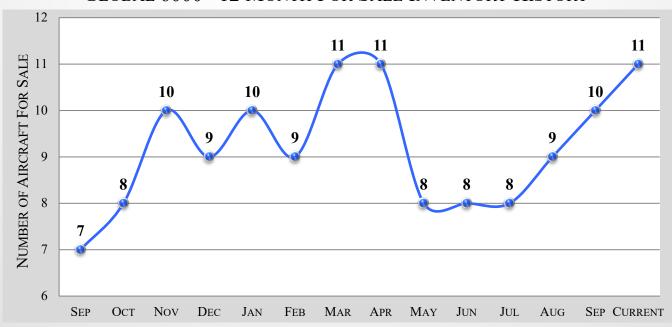

#### GLOBAL 6000–12 MONTH FOR SALE INVENTORY HISTORY

#### GLOBAL 6000 – 6 MONTH MARKET HISTORY

| MONTH                     | MAY     | Jun     | JUL     | AUG     | SEP     | CURRENT | AVERAGE |
|---------------------------|---------|---------|---------|---------|---------|---------|---------|
| AVERAGE<br>ASK PRICE      | \$32.0M | \$32.0M | \$32.0M | \$32.0M | \$32.0M | \$34.9M | \$32.4M |
| NUMBER FOR<br>SALE        | 9       | 8       | 8       | 9       | 10      | 11      | 9       |
| ACTIVE FLEET              | 317     | 317     | 317     | 317     | 317     | 306     | 315     |
| PERCENTAGE<br>FOR SALE    | 3%      | 3%      | 3%      | 3%      | 3%      | 4%      | 3%      |
| AVERAGE<br>YEAR           | 2013    | 2013    | 2014    | 2014    | 2014    | 2016    | 2014    |
| AVERAGE DAYS<br>ON MARKET | 128     | 133     | 140     | 130     | 161     | 310     | 167     |
| AVERAGE<br>AIRFRAME TIME  | 1,611   | 1,366   | 1,213   | 1,103   | 1,116   | 1,062   | 1,245   |
| TRANSACTIONS              | 1       | 1       | 1       | 1       | 0       | TBD     | 4 Total |