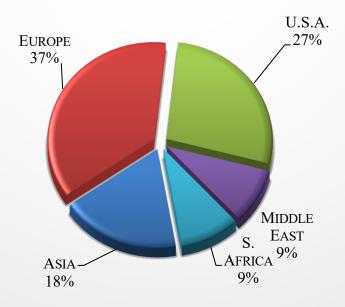

#### CURRENT GLOBAL 6000 MARKET BY SELLER LOCATION

## GLOBAL 6000 MARKET DETAILS AS OF MAY 2019 ARRANGED BY LOCATION

| YEAR | DAYS ON<br>MARKET | ASK PRICE    | AIRFRAME<br>TOTAL TIME | LOCATION  |
|------|-------------------|--------------|------------------------|-----------|
| 2015 | 246               | \$28,995,000 | 2,249                  | Canada    |
| 2012 | 207               | \$27,995,000 | 2,200                  | Europe    |
| 2015 | 351               | \$39,000,000 | 1,611                  | Europe    |
| 2017 | 736               | \$39,000,000 | 315                    | Europe    |
| 2015 | 76                | \$35,000,000 | 1,257                  | S. Africa |
| 2013 | 167               | \$29,995,000 | 1,408                  | U.S.A.    |
| 2013 | 49                | \$31,950,000 | 1,401                  | U.S.A.    |
| 2016 | 607               | \$33,950,000 | 827                    | U.S.A.    |