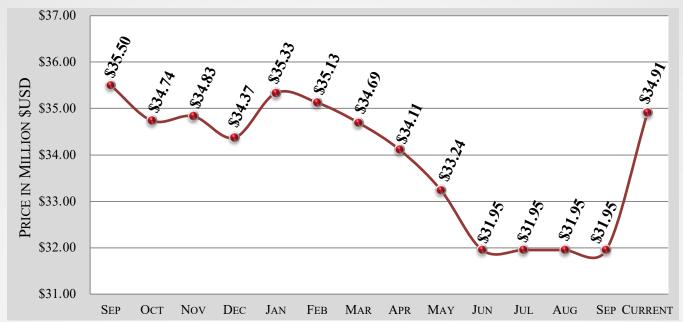

### GLOBAL 6000 – 12 MONTH ASKING PRICE TREND

#### GLOBAL 6000 – 6 MONTH MARKET HISTORY

| MONTH                     | MAY     | Jun     | JUL     | AUG     | SEP     | CURRENT | AVERAGE |
|---------------------------|---------|---------|---------|---------|---------|---------|---------|
| AVERAGE<br>ASK PRICE      | \$32.0M | \$32.0M | \$32.0M | \$32.0M | \$32.0M | \$34.9M | \$32.4M |
| NUMBER FOR<br>SALE        | 9       | 8       | 8       | 9       | 10      | 11      | 9       |
| ACTIVE FLEET              | 317     | 317     | 317     | 317     | 317     | 306     | 315     |
| PERCENTAGE<br>FOR SALE    | 3%      | 3%      | 3%      | 3%      | 3%      | 4%      | 3%      |
| AVERAGE<br>YEAR           | 2013    | 2013    | 2014    | 2014    | 2014    | 2016    | 2014    |
| AVERAGE DAYS<br>ON MARKET | 128     | 133     | 140     | 130     | 161     | 310     | 167     |
| AVERAGE<br>AIRFRAME TIME  | 1,611   | 1,366   | 1,213   | 1,103   | 1,116   | 1,062   | 1,245   |
| TRANSACTIONS              | 1       | 1       | 1       | 1       | 0       | TBD     | 4 Total |