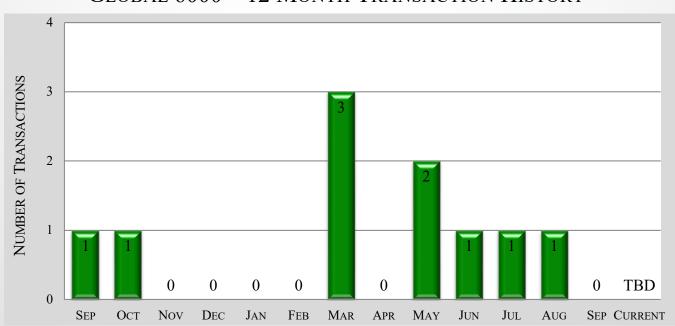

### GLOBAL 6000 – 12 MONTH TRANSACTION HISTORY

#### GLOBAL 6000 – 6 MONTH MARKET HISTORY

| MONTH                     | MAY     | Jun     | JUL     | AUG     | SEP     | CURRENT | AVERAGE |
|---------------------------|---------|---------|---------|---------|---------|---------|---------|
| AVERAGE<br>ASK PRICE      | \$32.0M | \$32.0M | \$32.0M | \$32.0M | \$32.0M | \$34.9M | \$32.4M |
| NUMBER FOR<br>SALE        | 9       | 8       | 8       | 9       | 10      | 11      | 9       |
| ACTIVE FLEET              | 317     | 317     | 317     | 317     | 317     | 306     | 315     |
| PERCENTAGE<br>FOR SALE    | 3%      | 3%      | 3%      | 3%      | 3%      | 4%      | 3%      |
| AVERAGE<br>YEAR           | 2013    | 2013    | 2014    | 2014    | 2014    | 2016    | 2014    |
| AVERAGE DAYS<br>ON MARKET | 128     | 133     | 140     | 130     | 161     | 310     | 167     |
| AVERAGE<br>AIRFRAME TIME  | 1,611   | 1,366   | 1,213   | 1,103   | 1,116   | 1,062   | 1,245   |
| TRANSACTIONS              | 1       | 1       | 1       | 1       | 0       | TBD     | 4 Total |