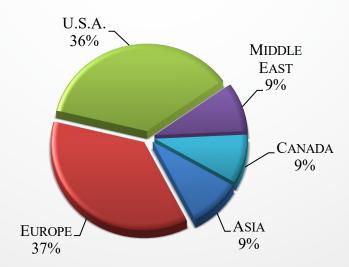

#### CURRENT GLOBAL 6000 MARKET BY SELLER LOCATION

## GLOBAL 6000 MARKET DETAILS AS OF FEBRUARY 2020 ARRANGED BY LOCATION

| YEAR | DAYS ON<br>MARKET | ASK PRICE    | AIRFRAME<br>TOTAL TIME | LOCATION    |
|------|-------------------|--------------|------------------------|-------------|
| 2016 | 206               | \$28,900,000 | 664                    | Asia        |
| 2014 | 84                | \$29,000,000 | 1,918                  | Canada      |
| 2016 | 14                | \$28,250,000 | 1,371                  | Europe      |
| 2015 | 577               | \$30,000,000 | 1,624                  | Europe      |
| 2012 | 433               | \$27,500,000 | 2,286                  | Europe      |
| 2014 | 49                | \$28,995,000 | 2,390                  | Europe      |
| 2018 | 112               | \$38,900,000 | 308                    | Middle East |
| 2018 | 43                | \$38,995,000 | 383                    | U.S.A.      |
| 2016 | 833               | \$29,950,000 | 832                    | U.S.A.      |
| 2016 | 91                | \$30,500,000 | 997                    | U.S.A.      |
| 2013 | 275               | \$31,950,000 | 1,605                  | U.S.A.      |