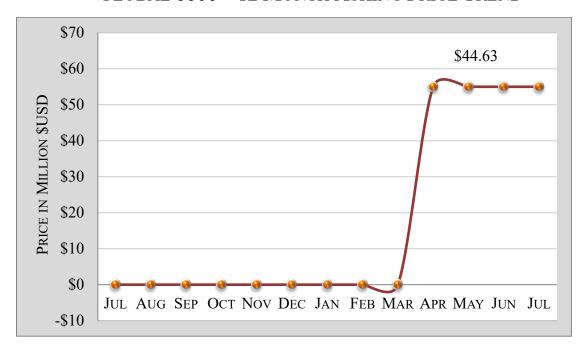

#### GLOBAL 6000 - 6 MONTH MARKET HISTORY

| Month          | FEB   | Mar   | APR   | May   | Jun   | Jul   | AVERAGE |
|----------------|-------|-------|-------|-------|-------|-------|---------|
| AVG. ASK PRICE | N/A   | N/A   | \$55M | \$55M | \$55M | \$55M | \$55M   |
| # FOR SALE     | 3     | 3     | 4     | 4     | 5     | 7     | 4       |
| ACTIVE FLEET   | 151   | 162   | 170   | 173   | 176   | 179   | 163     |
| % FOR SALE     | 1.99% | 1.85% | 2.35% | 2.31% | 2.84% | 3.91% | 2.13%   |
| AVG. YEAR      | 2012  | 2012  | 2013  | 2013  | 2012  | 2012  | 2013    |
| Avg. DOM       | 50    | 78    | 109   | 112   | 115   | 109   | 108     |
| AVG. AFTT      | 1,007 | 1,007 | 1,094 | 1,119 | 1,261 | 1,261 | 1,098   |
| TRANSACTIONS   | 0     | 0     | 1     | 0     | 0     | 0     | 1 Total |

# GLOBAL 6000 – 12 MONTH FOR SALE INVENTORY HISTORY

GLOBAL 6000 – 12 MONTH ASKING PRICE TREND

FIGURES BASED ON ASKING PRICES, NOT SALES PRICES. BASED ON 6 AIRCRAFT PRICES AND 6 AIRCRAFT FOR SALE.