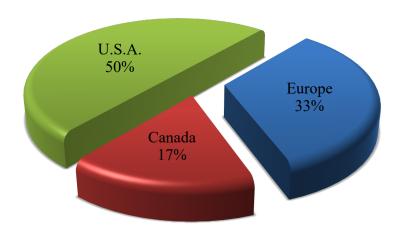

#### CURRENT GLOBAL 6000 MARKET BY SELLER LOCATION

## GLOBAL 6000 MARKET DETAILS AS OF AUGUST 2014 ARRANGED BY YEAR

| YEAR | PRICE        | LOCATION | DOM | TTAF  |
|------|--------------|----------|-----|-------|
| 2010 | \$45,000,000 | Europe   | 178 | 1,168 |
| 2011 | \$48,000,000 | Europe   | 50  | 1,354 |
| 2012 | \$50,900,000 | U.S.A.   | 77  | 559   |
| 2014 | \$54,000,000 | Canada   | 18  | 0     |
| 2013 | \$55,000,000 | U.S.A    | 46  | 0     |
| 2014 | \$55,000,000 | U.S.A    | 108 | 0     |

# GLOBAL 6000 MARKET DETAILS AS OF AUGUST 2014 ARRANGED BY LOCATION

| YEAR | PRICE        | LOCATION | DOM | TTAF  |
|------|--------------|----------|-----|-------|
| 2014 | \$54,000,000 | Canada   | 18  | 0     |
| 2011 | \$48,000,000 | Europe   | 50  | 1,354 |
| 2010 | \$45,000,000 | Europe   | 178 | 1,168 |
| 2013 | \$55,000,000 | U.S.A    | 46  | 0     |
| 2014 | \$55,000,000 | U.S.A    | 108 | 0     |
| 2012 | \$50,900,000 | U.S.A.   | 77  | 559   |