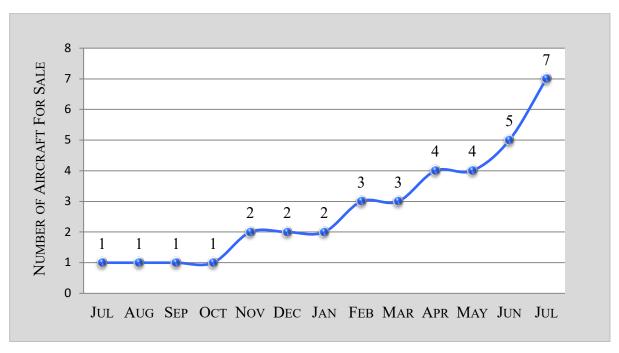

#### GLOBAL 6000 - 6 MONTH MARKET HISTORY

| Month          | FEB   | Mar   | APR   | May   | Jun   | Jul   | AVERAGE |
|----------------|-------|-------|-------|-------|-------|-------|---------|
| AVG. ASK PRICE | N/A   | N/A   | \$55M | \$55M | \$55M | \$55M | \$55M   |
| # FOR SALE     | 3     | 3     | 4     | 4     | 5     | 7     | 4       |
| ACTIVE FLEET   | 151   | 162   | 170   | 173   | 176   | 179   | 163     |
| % FOR SALE     | 1.99% | 1.85% | 2.35% | 2.31% | 2.84% | 3.91% | 2.13%   |
| AVG. YEAR      | 2012  | 2012  | 2013  | 2013  | 2012  | 2012  | 2013    |
| Avg. DOM       | 50    | 78    | 109   | 112   | 115   | 109   | 108     |
| AVG. AFTT      | 1,007 | 1,007 | 1,094 | 1,119 | 1,261 | 1,261 | 1,098   |
| TRANSACTIONS   | 0     | 0     | 1     | 0     | 0     | 0     | 1 Total |

# GLOBAL 6000 – 12 MONTH FOR SALE INVENTORY HISTORY

GLOBAL 6000 – 12 MONTH ASKING PRICE TREND