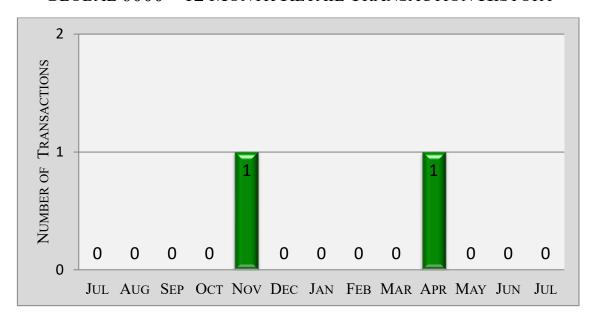

#### GLOBAL 6000 - 6 MONTH MARKET HISTORY

| Month          | FEB   | Mar   | APR   | May   | Jun   | Jul   | AVERAGE |
|----------------|-------|-------|-------|-------|-------|-------|---------|
| AVG. ASK PRICE | N/A   | N/A   | \$55M | \$55M | \$55M | \$55M | \$55M   |
| # FOR SALE     | 3     | 3     | 4     | 4     | 5     | 7     | 4       |
| ACTIVE FLEET   | 151   | 162   | 170   | 173   | 176   | 179   | 163     |
| % FOR SALE     | 1.99% | 1.85% | 2.35% | 2.31% | 2.84% | 3.91% | 2.13%   |
| AVG. YEAR      | 2012  | 2012  | 2013  | 2013  | 2012  | 2012  | 2013    |
| Avg. DOM       | 50    | 78    | 109   | 112   | 115   | 109   | 108     |
| AVG. AFTT      | 1,007 | 1,007 | 1,094 | 1,119 | 1,261 | 1,261 | 1,098   |
| TRANSACTIONS   | 0     | 0     | 1     | 0     | 0     | 0     | 1 Total |

#### GLOBAL 6000 – 12 MONTH RETAIL TRANSACTION HISTORY