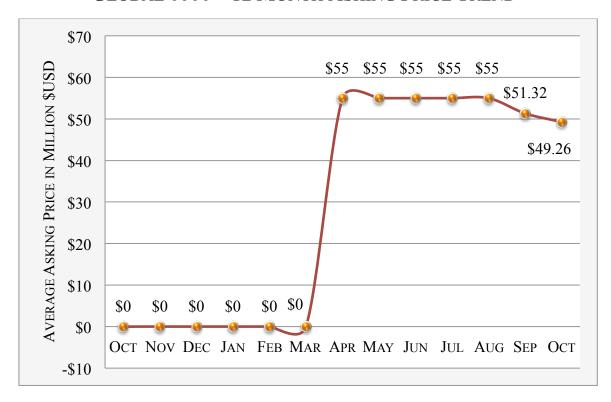

# GLOBAL 6000 – 12 MONTH FOR SALE INVENTORY HISTORY

GLOBAL 6000 – 12 MONTH ASKING PRICE TREND