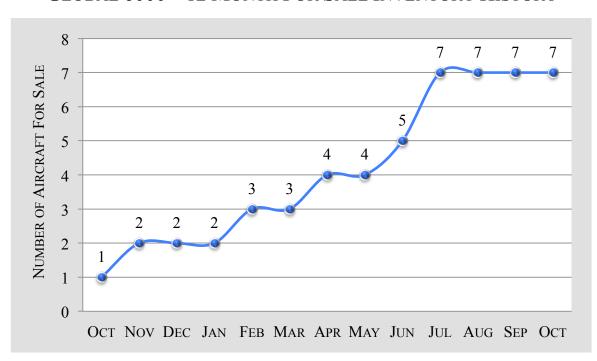

# GLOBAL 6000 – 12 MONTH FOR SALE INVENTORY HISTORY

GLOBAL 6000 – 12 MONTH ASKING PRICE TREND