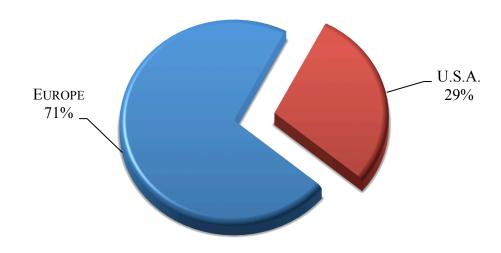

014

As of November, there are 8 Global 6000s for sale of 191 aircraft, representing 4.19% of the active fleet. Since our last report in October, there has been one addition to the market.

#### CURRENT GLOBAL 6000 MARKET SUMMARY

| AIRCRAFT SUMMARY    | Low          | High         | Average      |
|---------------------|--------------|--------------|--------------|
| ASKING PRICE        | \$35,000,000 | \$54,000,000 | \$49,500,000 |
| AIRFRAME TOTAL TIME | 0            | 2,727        | 756          |
| MANUFACTURE YEAR    | 2010         | 2014         | 2013         |
| Days on Market      | 13           | 274          | 113          |

FIGURES BASED ON ASKING PRICES, NOT SALES PRICES. BASED ON 8 AIRCRAFT PIRCES AND 8 AIRCRAFT FOR SALE

#### CURRENT GLOBAL 6000 MARKET BY SELLER LOCATION



# GLOBAL 6000 - 6 MONTH MARKET HISTORY

| Month          | MAY   | Jun   | Jul   | Aug   | SEP      | Ост      | AVERAGE  |
|----------------|-------|-------|-------|-------|----------|----------|----------|
| AVG. ASK PRICE | \$55M | \$55M | \$55M | \$55M | \$51.32M | \$49.26M | \$54.39M |
| # For Sale     | 4     | 5     | 7     | 7     | 7        | 7        | 7        |
| ACTIVE FLEET   | 173   | 176   | 179   | 182   | 187      | 191      | 182      |
| % FOR SALE     | 2.31% | 2.84% | 3.91% | 3.85% | 5.05%    | 5.05%    | 3.84%    |
| AVG. YEAR      | 2013  | 2012  | 2012  | 2012  | 2012     | 2012     | 2012     |
| Avg. DOM       | 112   | 115   | 109   | 123   | 159      | 148      | 128      |
| Avg. AFTT      | 1,119 | 1,261 | 1,261 | 1,027 | 441      | 830      | 990      |
|