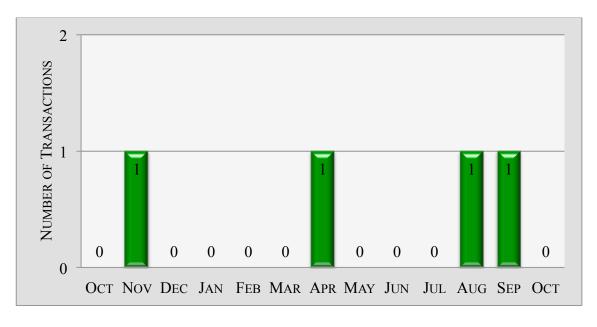

$55M | \$55M | \$55M | \$51.32M | \$49.26M | \$54.39M |
| # For Sale     | 4     | 5     | 7     | 7     | 7        | 7        | 7        |
| ACTIVE FLEET   | 173   | 176   | 179   | 182   | 187      | 191      | 182      |
| % FOR SALE     | 2.31% | 2.84% | 3.91% | 3.85% | 5.05%    | 5.05%    | 3.84%    |
| AVG. YEAR      | 2013  | 2012  | 2012  | 2012  | 2012     | 2012     | 2012     |
| Avg. DOM       | 112   | 115   | 109   | 123   | 159      | 148      | 128      |
| Avg. AFTT      | 1,119 | 1,261 | 1,261 | 1,027 | 441      | 830      | 990      |
| TRANSACTIONS   | 0     | 0     | 0     | 1     | 1        | 0        | 2 Total  |

# GLOBAL 6000 – 12 MONTH FOR SALE INVENTORY HISTORY



GLOBAL 6000 – 12 MONTH ASKING PRICE TREND



### GLOBAL 6000 – 12 MONTH RETAIL TRANSACTION HISTORY



# GLOBAL 6000 - AIRCRAFT BLUE BOOK VALUATIONS

| YEAR | AVERAGE<br>RETAIL | AVERAGE<br>WHOLESALE | TREND      |
|------|-------------------|----------------------|------------|
| 2012 | \$49,000,000      | \$43,490,000         | No Change  |
| 2013 | \$55,000,000      | \$48,815,000         | -\$888,000 |
| 2014 | \$62,000,000      | \$55,028,000         | No Change  |

# GLOBAL 6000 - VREF VALUATIONS

| YEAR | AVERAGE<br>RETAIL | AVERAGE<br>WHOLESALE | TREND        |
|------|-------------------|----------------------|--------------|
| 2012 | \$46,000,000      | \$40,940,000         | -\$4,000,000 |
| 2013 | \$50,000,000      | \$44,500,000         | -\$3,000,000 |
| 2014 | \$62,000,000      | \$51,180,000         | No Change    |